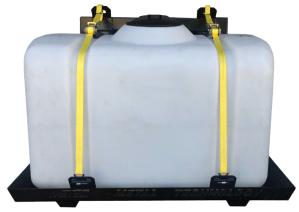

## WT 100, 200

This water tank is ideal for use with sweepers, watering arms, pressure washers, and spray bars. Custom sizes and configurations are available to suit your specific needs. The steel frame is powder-coated for protection against corrosion and is also available in aluminum. Made of UV-resistant material. Optional baffles are also available to reduce water movement during transportation.

|                   | WT 100                                                           | WT 200           |
|-------------------|------------------------------------------------------------------|------------------|
| Weight            | 315 lbs (142 kg)                                                 | 225 lbs (102 kg) |
| Volume            | 100 G (455 ℓ)                                                    | 200 G (909 ℓ)    |
| Height            | 35" (89 cm)                                                      | 33" (84 cm)      |
| Width             | 46" (117 cm)                                                     | 39" (99 cm)      |
| Depth             | 38" (97 cm)                                                      | 46" (117 cm)     |
| Standard Features | Tie down straps, lower manual ball valve, 8" top lid, Water pump |                  |
| Hitch Category    | 3PH CAT I or CAT II                                              | Please Inquire   |
| Options           | Custom sizes                                                     |                  |