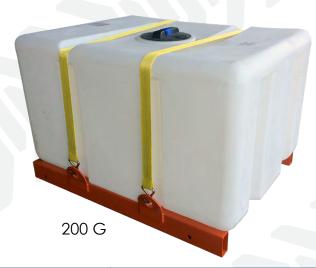

## WT 100, 200

This water tank is ideal for use with sweepers, watering arms, pressure washers, and spray bars. Custom sizes and configurations are available to suit your specific needs. The steel frame is powder-coated for protection against corrosion and is also available in aluminum. Made of UV-resistant material. Optional baffles are also available to reduce water movement during transportation.

|                   | WT 100                                                           | WT 200           |
|-------------------|------------------------------------------------------------------|------------------|
| Weight            | 315 lbs (142 kg)                                                 | 225 lbs (102 kg) |
| Volume            | 100 G (455 ℓ)                                                    | 200 G (909 ℓ)    |
| Height            | 35" (89 cm)                                                      | 33" (84 cm)      |
| Width             | 46" (117 cm)                                                     | 39" (99 cm)      |
| Depth             | 38" (97 cm)                                                      | 46" (117 cm)     |
| Standard Features | Tie down straps, lower manual ball valve, 8" top lid, Water pump |                  |
| Hitch Category    | 3PH CAT I or CAT II                                              | Please Inquire   |
| Options           | Custom sizes                                                     |                  |