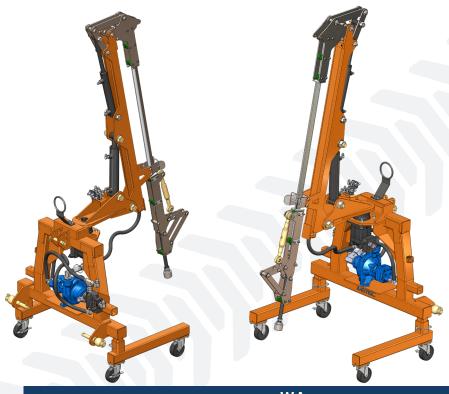

## WA

Experience the convenience of operating the watering arm from inside the cab. With a water discharge rate of up to 20 gallons per minute, this advanced system efficiently waters hanging baskets, flower beds, trees, and more. Weighing 380 lbs, its compact design ensures easy maneuverability and storage, aided by convenient storage legs with locking caster wheels. Plus, the watering arm features an adjustable water head, allowing you to customize the watering angle for optimal effectiveness.

|                        | WA                                                                                                                                              |
|------------------------|-------------------------------------------------------------------------------------------------------------------------------------------------|
| Weight                 | 380 lbs (172 kg)                                                                                                                                |
| Height (arm collapsed) | 90" (2.3 m)                                                                                                                                     |
| Length (arm collapsed) | 43" (1.1 m)                                                                                                                                     |
| Width (arm collapsed)  | 38" (1 m)                                                                                                                                       |
| Max Vertical Reach     | 153" (3.9 m)                                                                                                                                    |
| Max Lateral Reach      | 145" (3.7 m)                                                                                                                                    |
| Watering Head Pitch    | -60° , +90°                                                                                                                                     |
| Arm Swing Angle        | 170°                                                                                                                                            |
| Water Head Diameter    | 2" or 4"                                                                                                                                        |
| Water Discharge        | Up to 20 GPM (96 l/min)                                                                                                                         |
| Hydraulic Requirements | Arm Control: x3 circuits: 1 - 5 GPM (5 - 20 ℓ/min) Water Flow: x1 circuit: 5 - 29 GPM (20 - 110 ℓ/min)  — Max 3200 PSI/220 Bar                  |
| Hitch Category         | CAT I or II, Skid Steer Quick Attach                                                                                                            |
| Standard Features      | Storage Legs with Locking Caster Wheels, Adjustable Water Head Angle,<br>Hydraulic Flow Control, Stainless Steel and Powder Coated Steel Finish |