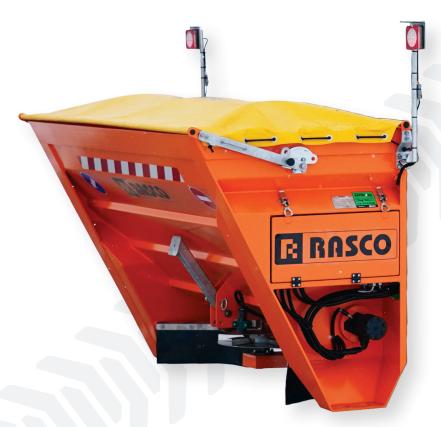

## TRP 0.4, 0.65, 1.0

TRP is a tractor-mounted spreader, available in 0.4 to 1.5 m<sup>3</sup> and up to 500 litres of brine. Intended for tractors used in winter service, the TRP spreader is operated through the tractor's hydraulic system or with it's own dedicated system. Self-loading hopper is also an option for effortless, safe and easy loading. Robust construction and minimal maintenance requirements make TRP an industry leading addition to every tractor during the winter months. Using EPOS 5 to 30, spreading width, dosage, tracking and parameters is at the touch of your fingertips.

|                         | TRP 0.4                                                              | TRP 0.65                       | TRP 1.0                        |
|-------------------------|----------------------------------------------------------------------|--------------------------------|--------------------------------|
| Capacity                | 4.7 cu yd (0.4 m <sup>3</sup> )                                      | 7.6 cu yd (0.65 m³)            | 11.8 cu yd (1 m <sup>3</sup> ) |
| Overall Width           | 53" (1.3 m)                                                          | 65" (1.6 m)                    | 81" (2 m)                      |
| Overall Height          | 51" (1.3 m)                                                          | 56" (1.4 m)                    | 60" (1.5 m)                    |
| Overall Length          | 43" (1.1 m)                                                          | 47" (1.2 m)                    | 48" (1.2 m)                    |
| Spreading Width         | 39" - 236" (1 - 6 m)                                                 |                                |                                |
| Ground to Hook Distance | 14" - 26" (360 - 650 mm)                                             | 0 mm) 24" - 36" (600 - 915 mm) |                                |
| Control Unit            | EPOS 1                                                               |                                |                                |
| Mounting                | 3 Point-Hitch                                                        |                                |                                |
| Options                 | EPOS 5 Control Unit, Self-loading mechanism, Automation sensors, GPS |                                |                                |