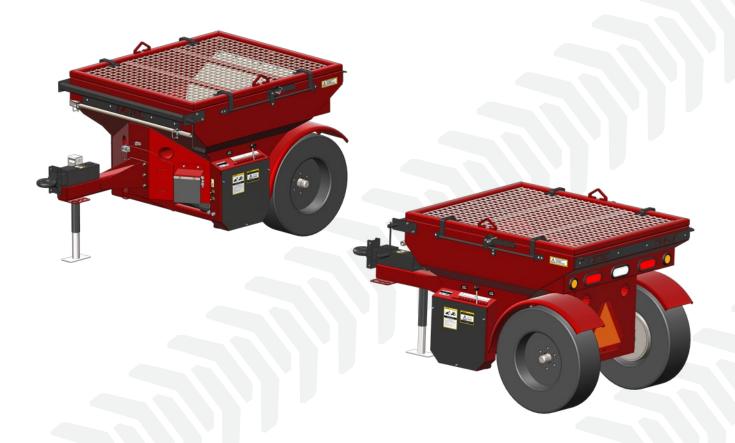

## **TBS48**

METEC's Tow Behind Spreader is the ultimate spreading solution. With a 1 cu yd capacity, it reduces distance between refills. Featuring a 39.5" (1 m) spreading width, it effectively covers a larger working area in less time. Equipped with hydraulic surge brakes, agitator and adjustable spreading volume offering precise control. Built for durability with anti-friction panels to prevent clogging and lockable but easy-to-open grate retainers. Easily attached with an adjustable pintle hitch. Experience unmatched spreading efficiency with the TBS48 by METEC.

|                   | TBS48                                                                          |
|-------------------|--------------------------------------------------------------------------------|
| Capacity          | 1 cu yd (800 ℓ)                                                                |
| Weight            | 1,600 lbs (726 kg)                                                             |
| Hopper Width      | 48" (1.2 m)                                                                    |
| Spreading Width   | 39.5" (1 m)                                                                    |
| Overall Height    | 46" (1.1 m)                                                                    |
| Hitch Category    | Pintle Hook, adjustable from 20" to 30" height                                 |
| Standard Features | Hydraulic surge breaks, Single auger agitator, Adjustable spread volume/spring |