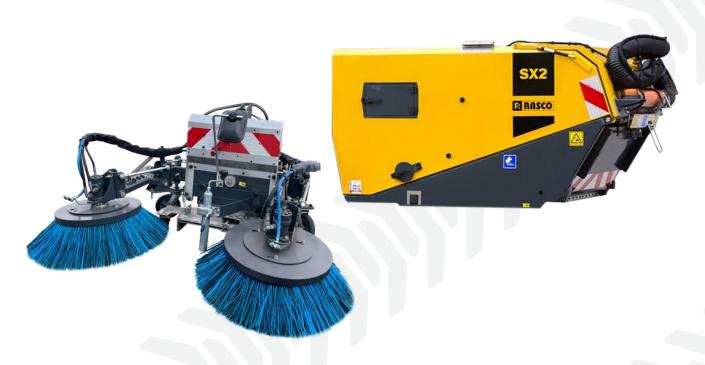

## **COMPACT VACUUM SWEEPER**

## SX 1200, 1600, 2

The SX compact vacuum sweeper is a sweeper/suction attachment design to fit on most compact tractors and multi-purpose vehicles. With its two independent brushes, widths up to 2.4 m can be reached and with a third brush, widths up to 2.6 m can be attained. Three models are available – SX1200 (1.2 m³ waste, 220ℓ water), SX1600 (1.6 m³ waste, 280ℓ water) and SX2 (2.0m³ waste, 300ℓ water). The front attachment can be changed to a mower so the vacuum can collect grass instead of debris.

|                               | SX1200                                                                                 | SX1600             | SX2                    |
|-------------------------------|----------------------------------------------------------------------------------------|--------------------|------------------------|
| <b>Water Tank Capacity</b>    | 58.1 US G (220 ℓ)                                                                      | 74 US G (280 l)    | 79.3 US G (300 l)      |
| <b>Waste Container Volume</b> | 1.6 cu yd (1.2 m³)                                                                     | 2.1 cu yd (1.6 m³) | 2.6 cu yd (2 m³)       |
| Tipping Height                | 67" (1.7 m)                                                                            | 63" (1.6 m)        | 57" (1.5 m)            |
| Cleaning Width (2 brushes)    | 79" (2 m)                                                                              |                    |                        |
| Cleaning Width (3 brushes)    | 94" (2.4 m)                                                                            |                    |                        |
| Suction fan capacity          | 4944 cu yd (3780 m³/h)                                                                 |                    | 9156 cu yd (7000 m³/h) |
| Standard Features             | Intuitive Sweeper Control Panel, Manual Suction Hose, Easy Removal and<br>Installation |                    |                        |
| Mounting                      | Custom options available                                                               |                    |                        |
| Options                       | Hydraulic Brush Tilting, Electrical Suction Valve Control, High Pressure Washer        |                    |                        |