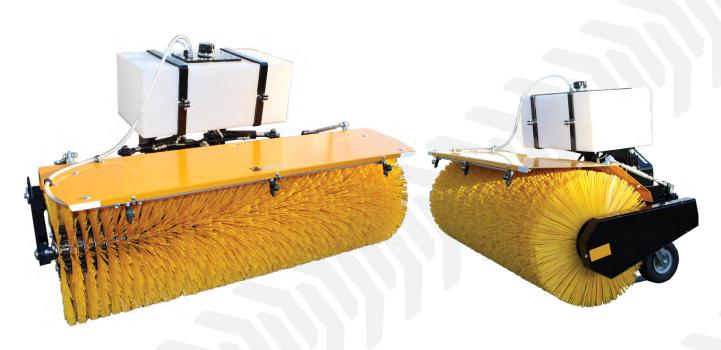

## STREET SWEEPER - HEAVY

## FF/HF 1300 PA, FF/HF 1500 PA, FF/HF 1700 PA, FF/HF 2000 PA, FF/HF 2200 PA

The brushes are made of wear-resistant polyurethane, which extends the life of your brushes. The 10" caster wheels make it easier to navigate around objects and structures. The angle of the brush can be effortlessly hydraulically adjusted. The support legs offer quick and easy mounting and dismounting of the brush as well as stability when the brush is stored.

| FF/HF                     | 1300 PA                                                                                             | 1500 PA          | 1700 PA          | 2000 PA          | 2200 PA          |
|---------------------------|-----------------------------------------------------------------------------------------------------|------------------|------------------|------------------|------------------|
| Weight                    | 331 lbs (150 kg)                                                                                    | 375 lbs (170 kg) | 419 lbs (190 kg) | 485 lbs (220 kg) | 529 lbs (240 kg) |
| Sweeping Width            | 48" (123 cm)                                                                                        | 56" (143 cm)     | 64" (163 cm)     | 76" (193 cm)     | 84" (213 cm)     |
| Overall Width             | 59" (150 cm)                                                                                        | 67" (170 cm)     | 75" (190 cm)     | 87" (220 cm)     | 94" (240 cm)     |
| Overall Height            | 30" (75 cm)                                                                                         |                  |                  |                  |                  |
| <b>Power Requirements</b> | 16.5 HP (12 kW)                                                                                     | 19 HP (14 kW)    | 22 HP (16 kW)    | 26 HP (19 kW)    | 29 HP (21 kW)    |
| Brush Type                | Poly standard - optional mix poly/steel                                                             |                  |                  |                  |                  |
| Brush diameter            | Ø 24 x 7" (60 x 18 cm) with direct draw in the brush roller                                         |                  |                  |                  |                  |
| Angling - Hydraulic       | 20° right/left - 2 swing cylinder                                                                   |                  |                  |                  |                  |
| Standard Features         | 2 pcs 10 x 3" rubber wheels in very heavy revolving forks                                           |                  |                  |                  |                  |
| Hitch Category            | A-Frame or 3-Point CAT I or II                                                                      |                  |                  |                  |                  |
| Options                   | Extra heavy duty caster wheels, Forced control of the wheels, Tilting frame, Position LED light kit |                  |                  |                  |                  |