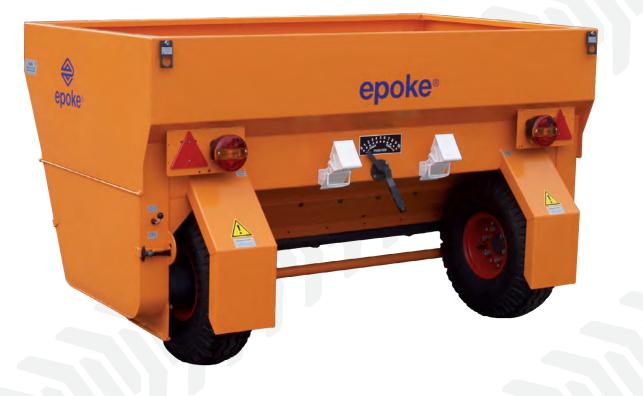

## TOW BEHIND SPREADER

## SKE 8, 15, 20

Meticulously designed to maintain a consistent delivery rate per square meter, regardless of changes in speed, ensuring a 100% road-speed correlation. The SKE spreader series boasts a robust construction across all models, each offering various hopper sizes to suit diverse needs. Specifically designed for towing behind tractors, these spreaders uphold Epoke's high standards with a comprehensive surface treatment process. This process includes sandblasting, zinc dust priming, a durable 2-component polyurethane base coat, and a finishing touch with a 2-component top coat.

|                      | SKE 8                                                                                                   | SKE 15                        | SKE 20                    |
|----------------------|---------------------------------------------------------------------------------------------------------|-------------------------------|---------------------------|
| Capacity             | 1 cu yd (800 <b>ℓ</b> )                                                                                 | 1 1/2 cu yd (1,250 <b>{</b> ) | 2 cu yd (1,650 <b>l</b> ) |
| Weight               | 882 lbs (400 kg)                                                                                        | 1,323 lbs (600 kg)            | 1,587 lbs (720 kg)        |
| Spreading Width      | 39.7" (101 cm)                                                                                          | 54.7" (139 cm)                | 75.5" (192 cm)            |
| <b>Overall Width</b> | 50.6" (129 cm)                                                                                          | 65.6" (167 cm)                | 86.4" (220 cm)            |
| Overall Height       | 42.5" (108 cm) 51.2" (130 cm)                                                                           |                               |                           |
| Standard Features    | Agitator, spring base, spring base adjustment, transmission, coupling, driving shaft and support wheel. |                               |                           |
| Hitch Category       | Toe hook                                                                                                |                               |                           |
| Options              | Electrical remote control, extra agitator.                                                              |                               |                           |