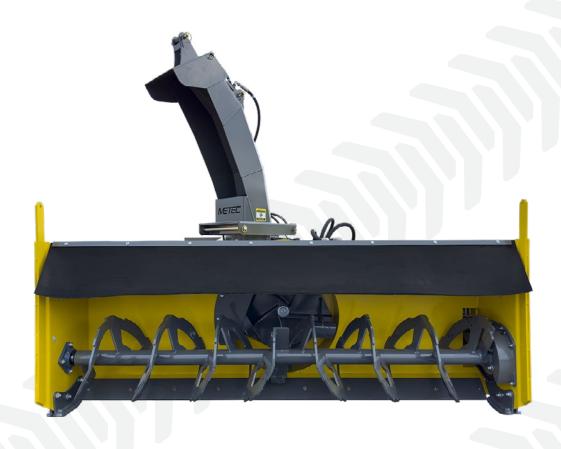

## LARGE SINGLE AUGER BOX BLOWER

## SABBL 72, 84 - Hydraulic

Introducing the Large Single Auger Box Blower, a powerful snow removal solution designed for efficiency and safety. Boasting up to an 84" clearing width, low-profile housing, and tall snow cutters, it ensures swift and precise operation in any condition. The direct-drive chute minimizes moving parts for enhanced reliability, while its superior finish guarantees durability against harsh weather. Choose the hydraulic drive option for effortless control and maneuverability. The SABBL is the ultimate companion for winter maintenance tasks.

|                               | SABBL72                                           | SABBL84            |
|-------------------------------|---------------------------------------------------|--------------------|
| Weight                        | 1,240 lbs (562 kg)                                | 1,300 lbs (590 kg) |
| Clearing Width                | 72" (1.8 m)                                       | 84" (2.1 m)        |
| Overall Width                 | 75" (1.9 m)                                       | 87" (2.2 m)        |
| Overall Height                | 77" (1.9 m)                                       |                    |
| <b>Cutting Auger Diameter</b> | 16.2" (413 mm)                                    |                    |
| Power Requirements            | 100 HP (75 kW)                                    |                    |
| Impeller Diameter             | 5 blades 24" x 9" (610 × 229 mm)                  |                    |
| Standard Features             | Powder coated, Hardox Cutting Edge and Skid Shoes |                    |
| Hitch Category                | 3PH/Skid Steer/MXC                                |                    |
| Options                       | Custom colours available upon request             |                    |