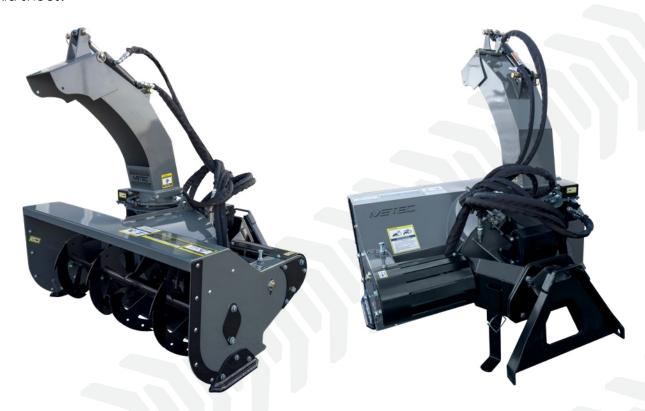

## COMPACT SINGLE AUGER BOX BLOWER

## SABBC 46, 53 - Hydraulic

This compact box blower guarantees effective snow removal while being simple to use and safe to operate. More visibility is made possible by low-profile housing. The number of moving parts is decreased with direct-drive chutes. The impeller comes with 5 blades. Thanks to the superior finish, the blower will last longer while maintaining its new appearance. A covered auger chain prevents dirt and debris from entering. Hydraulic drive provides easy installation. AR 400 Cutting Edges and Skid shoes.

|                               | SABBC46                                                           | SABBC53          |
|-------------------------------|-------------------------------------------------------------------|------------------|
| Weight                        | 475 lbs (215 kg)                                                  | 530 lbs (240 kg) |
| Clearing Width                | 46" (117 cm)                                                      | 53" (135 cm)     |
| Overall Width                 | 46" (117 cm)                                                      | 53" (135 cm)     |
| Overall Height                | 50" (127 cm)                                                      |                  |
| <b>Cutting Auger Diameter</b> | 16" (41 cm)                                                       |                  |
| Chute                         | Hydraulic with 1 flap                                             |                  |
| Chute Rotation                | 230° – adjustable                                                 |                  |
| Power Requirements            | 40 HP (30 kW)                                                     |                  |
| Oil Requirements              | 14 GPM (50 ℓ/min)                                                 |                  |
| Impeller Diameter             | 5 blades 18 x 5.5" (46 x 14 cm)                                   |                  |
| Standard Features             | Powder coated gray/black, 3/8" AR 400 Skid Shoes and Cutting Edge |                  |
| Hitch Category                | A-Frame, Custom                                                   |                  |
| Options                       | Custom Colours, Sizes and Mounts Available                        |                  |