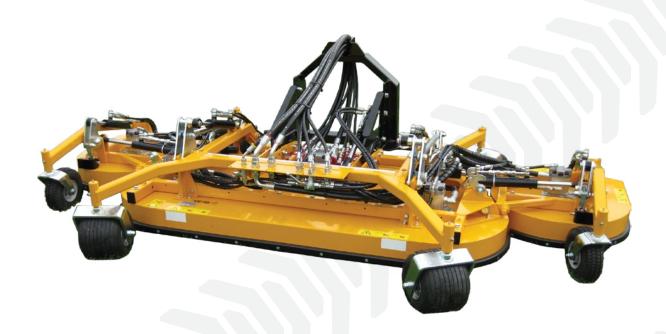

## TH/THM 2500, 3000, 3500, 4000 C

Want to save time? This mower, divided into three sections, is your solution! You'll be more than satisfied with the large cutting width provided by the five fixed knives. The hydraulic tilt-up is ideal for quick and easy maintenance and cleaning. For safety, the auto shut-off kicks in when knives are tilted at an angle of 30° or more. Offers a fully hydraulic or mechanical/hydraulic operation. Equipped with heavy-duty caster wheels.