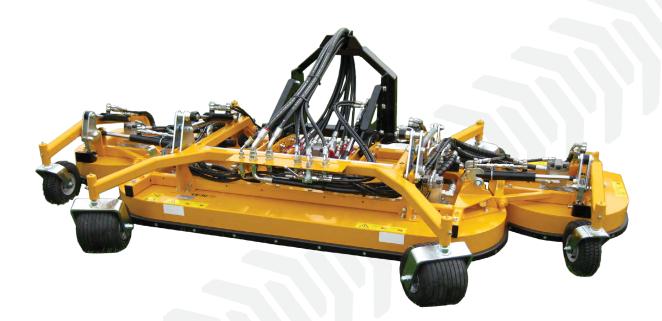

## TH 2500, 3000 C

Want to save time? This mower, divided into three sections, is your solution! You'll be more than satisfied with the large cutting width provided by the five fixed knives. The hydraulic tilt-up is ideal for quick and easy maintenance and cleaning. For safety, the auto shut-off kicks in when knives are tilted at an angle of 300 or more. Offers a fully hydraulic or mechanical/hydraulic operation. Equipped with heavy-duty caster wheels.

|                        | TH 2500 C                                                        | TH 3000 C          |
|------------------------|------------------------------------------------------------------|--------------------|
| Weight                 | 970 lbs (440 kg)                                                 | 1,058 lbs (480 kg) |
| Cutting Width          | 98" (248 cm)                                                     | 114" (290 cm)      |
| Overall Width          | 100" (253 cm)                                                    | 117" (298 cm)      |
| Overall Height         | 20" (50 cm)                                                      |                    |
| Cutting Height         | 1-3" (3-8 cm)                                                    |                    |
| Power Requirements     | 34 HP (25 kW)                                                    | 42 HP (31 kW)      |
| Hydraulic Requirements | 16 GPM (60 ℓ/min)                                                | 19 GPM (70 ℓ/min)  |
| Height Adjustment      | Hydraulic                                                        |                    |
| Number of Rotors       | 5 pcs                                                            |                    |
| Number of Knives       | 5 pcs                                                            |                    |
| Tires                  | 6 pcs 10 x 3"                                                    |                    |
| Hitch Category         | 3-Point or A-Frame CAT I                                         |                    |
| Options                | Hydraulic Tilt-Up, Mulching kit, Chain guard, Rubber guard, Anti |                    |

Hydraulic Tilt-Up, Mulching kit, Chain guard, Rubber guard, Anti scalp disc, Flotation mounting frame, Foam filled puncture resistant wheels, Wide wheels included wheel fork