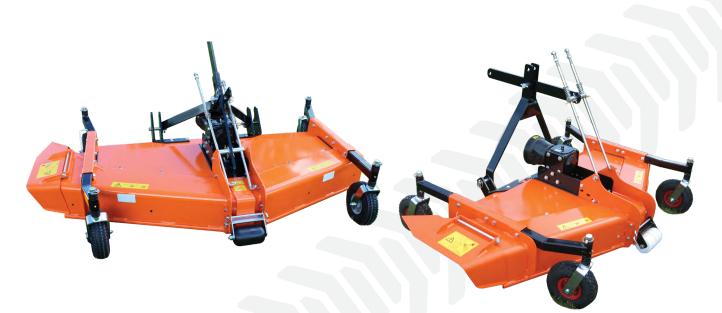

## HC/HCH 1500, 1800 A

This front-mounted mower has countless features and is available with auto shut-off! The mechanical tilt-up and water coupling hookup allow for easy cleaning. Offers a right-side discharge. It can be operated mechanically or hydraulically. Also included are four large caster wheels, anti-scalp roller, and fixed knives.

|                    | HC/HCH 1500 A                                                        | HC/HCH 1800 A    |
|--------------------|----------------------------------------------------------------------|------------------|
| Weight             | 529 lbs (240 kg)                                                     | 606 lbs (275 kg) |
| Cutting Width      | 60" (153 cm)                                                         | 70" (178 cm)     |
| Overall Width      | 67" (170 cm)                                                         | 76" (193 cm)     |
| Overall Height     | 31" (80 cm)                                                          |                  |
| Cutting Height     | 1-3" (3-8 cm)                                                        |                  |
| Power Requirements | 21 HP (15 kW)                                                        | 27 HP (20 kW)    |
| Height Adjustment  | Hydraulic or Mechanical                                              |                  |
| Number of Rotors   | 3 pcs                                                                |                  |
| Number of Knives   | 3 pcs                                                                |                  |
| Tires              | 4 pcs 10 x 3"                                                        |                  |
| Hitch Category     | ЗРН                                                                  |                  |
| Options            | Mulching kit, Anti scalp disc 3 pcs., Puncture resistant wheels with |                  |