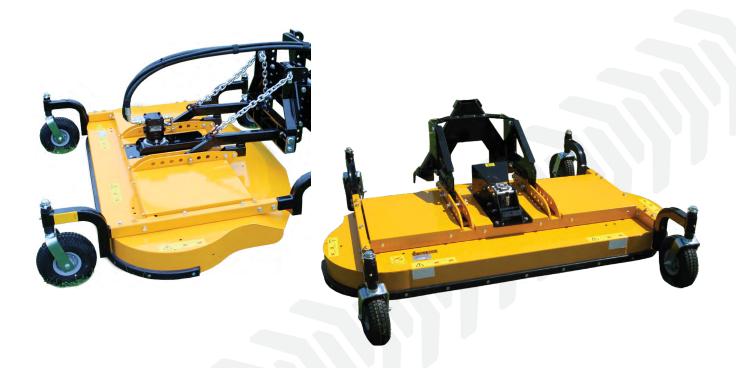

## TM/TH 1500, 1800

This quiet, light, and reliable rotary mower requires minimal maintenance. It can be mounted on the front or the rear and offers a wide rear discharge. Equipped with three special knives or gator knives. It can be operated mechanically or hydraulically.

|                         | TM/TH 1500                                                  | TM/TH 1800       |
|-------------------------|-------------------------------------------------------------|------------------|
| Weight                  | 518 lbs (235 kg)                                            | 551 lbs (250 kg) |
| Cutting Width           | 60" (153 cm)                                                | 70" (178 cm)     |
| Overall Width           | 66" (167 cm)                                                | 76" (193 cm)     |
| Overall Height          | 20" (50 cm)                                                 |                  |
| Cutting Height          | 1-3" (3-8 cm)                                               |                  |
| Power Requirements      | 19 HP (14 kW)                                               | 21 HP (15 kW)    |
| Height Adjustment       | Mechanical                                                  |                  |
| <b>Number of Rotors</b> | 3 pcs                                                       |                  |
| Number of Knives        | 3 pcs                                                       |                  |
| Tires                   | 4 pcs 10 x 3"                                               |                  |
| Hitch Category          | A-Frame or 3-Point CAT 0-I                                  |                  |
| <b>Options</b>          | Mulching kit, Chain guard, Rubber guard, Anti scalp 3 pcs., |                  |