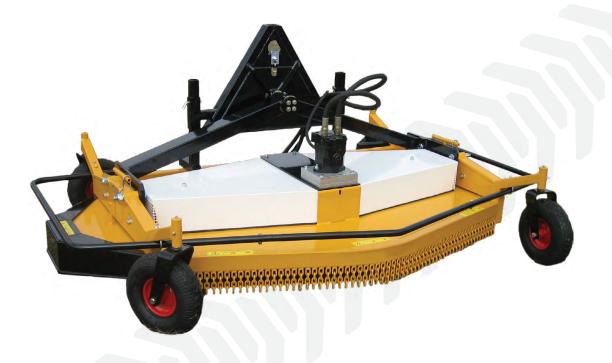

## **ROTARY MOWER - HEAVY**

## FM/FH 1500, 1800, 2100, 2500 P

Thanks to its heavy-duty design, this front or rear-mounted rotary mower is efficient even on the toughest grass. A rear ejector ensures an even spread of the grass and prevents clumps. The safety screen, which remains at a constant height regardless of the cutting level, stops stones from flying out. It can be operated mechanically or hydraulically.

|                           | FM/FH 1500 P                                                                                                                                                                                                                                | FM/FH 1800 P     | FM/FH 2100 P     | FM/FH 2500 P     |
|---------------------------|---------------------------------------------------------------------------------------------------------------------------------------------------------------------------------------------------------------------------------------------|------------------|------------------|------------------|
| Weight                    | 551 lbs (250 kg)                                                                                                                                                                                                                            | 650 lbs (295 kg) | 750 lbs (340 kg) | 970 lbs (440 kg) |
| Cutting Width             | 59" (150 cm)                                                                                                                                                                                                                                | 70" (178 cm)     | 80" (203 cm)     | 97" (247 cm)     |
| Overall Width             | 68" (172 cm)                                                                                                                                                                                                                                | 78" (198 cm)     | 89" (225 cm)     | 107" (273 cm)    |
| <b>Overall Height</b>     | 22" (56 cm)                                                                                                                                                                                                                                 | 22'' (57 cm)     | 24" (61 cm)      | 24" (62 cm)      |
| Cutting Height            | 1-4" (3-9 cm)                                                                                                                                                                                                                               |                  |                  | 1-4" (3-10 cm)   |
| <b>Power Requirements</b> | 21 HP (15 kW)                                                                                                                                                                                                                               | 24.5 HP (18 kW)  | 30 HP (22 kW)    | 35 HP (26 kW)    |
| Height Adjustment         | Continuous Variable                                                                                                                                                                                                                         |                  |                  |                  |
| Number of Rotors          | 3 pcs                                                                                                                                                                                                                                       |                  |                  |                  |
| Number of Knives          | 6 pcs                                                                                                                                                                                                                                       |                  |                  |                  |
| Tires                     | 4 pcs 12 x 4"                                                                                                                                                                                                                               |                  |                  | 4 pcs 14 x 6"    |
| Hitch Category            | A-Frame or 3-Point CAT I or II                                                                                                                                                                                                              |                  |                  |                  |
| Options                   | Double multi knife, Gator knife 3-in-1, Mounting frame with tilting arms, Special mounting frame for wheel loaders, hydraulic side shift, Hydraulic stop valve arrangement for automatic stop and start when lifting or lowering the mower, |                  |                  |                  |