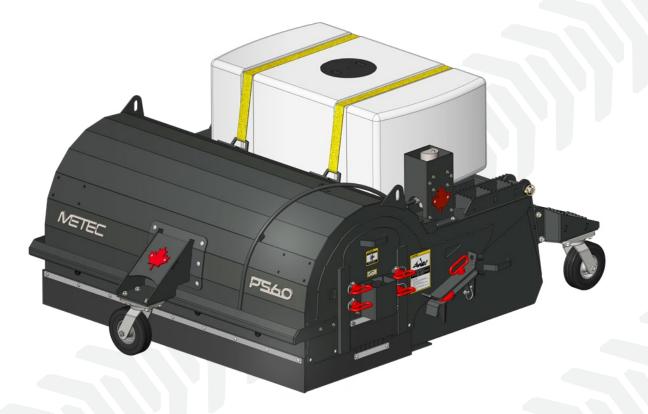

## PS60

METEC's Pickup Sweeper is a versatile solution ideal for site cleanup, dust supression, road construction and airport maintenance, it streamlines tasks and reduces labour expenses. Efficiently cleans parking lots, sidewalks and warehouses. Powered by a hydraulic motor, its brushes flick dirt and debris into a collection bucket. Standard features include AR 400 cutting edges, easily adjustable broom height and lifting hooks, with compatibility for various hitch setups. Optional extras like caster wheels, wet kit, and side brush enhance functionality.

|                        | P\$60                                             |
|------------------------|---------------------------------------------------|
| Weight                 | ~1,370 lbs (~621 kg)                              |
| Clearing Width         | 60" (152 cm)                                      |
| Overall Width          | 69" (174 cm)                                      |
| Tank Capacity          | 68 US G (257 <b>l</b> )                           |
| Bucket Capacity        | ~3/8 cu yd (~283 <b>l</b> )                       |
| Cutting Edges          | AR 400                                            |
| Hydraulic Requirements | 9 - 15 GMP (34 - 57 l/min)                        |
| Туре                   | Hydraulic Driven                                  |
| Standard Features      | Quick Adjust Broom Height, Lifting Hooks          |
| Hitch Category         | Skid Steer, CAT I/CAT II, 3PH                     |
| Options                | Heavy Duty Caster Wheels Kit, Wet Kit, Side Brush |