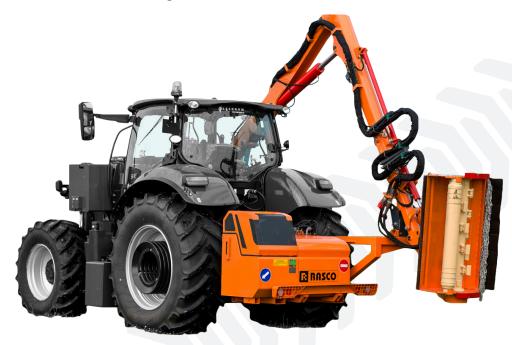

# **BOOM MOWER**

## MAXIMA 8000, 9000, 10000

The MAXIMA is a telescopic side mount boom mower for professional contractors who are outfitting their tractors for reliable, safe, easy to operate, easy maintenance and long service life. Boasting a 10-meter reach and capability of cutting up to 50 mm brush diameter, the MAXIMA mower is the best solution for heavy use. There are many options for attachments on the end of the boom, like a mowing head, branch cutter, lateral brush and ditch cleaner.

|             | MAXIMA 8000                                                                                                                                                  | MAXIMA 9000 | MAXIMA 10000 |
|-------------|--------------------------------------------------------------------------------------------------------------------------------------------------------------|-------------|--------------|
| Reach       | 313" (8 m)                                                                                                                                                   | 354" (9 m)  | 395" (10 m)  |
| Width       | 102" (2.6 m)                                                                                                                                                 |             |              |
| Height      | 152" (3.8 m)                                                                                                                                                 |             |              |
| Attachments | HYDRA – mower cuts 2" (50 mm) thick, TORNADO mower – cuts 1.2" (30 mm) thick, SRG branch cutter - cuts 3.9" (100 mm) thick, BM wire brush, KAN ditch cleaner |             |              |