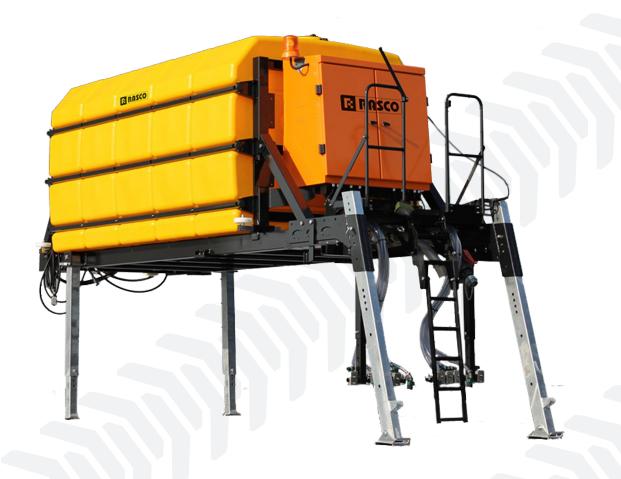

## LIQUID S 0.65, 1.5

LIQUID is a brine spreader crafted to be compatible with compact tractors, pickup trucks, and wheel loaders (in its towable form). Tank capacities are adjustable, depending on the mounting space available. It functions as a user-friendly attachment, operable with EPOS 5, 10, and 30 control units, enabling customization for spreading to the left, right, or evenly on both sides.

|                 | LIQUID \$ 0.65                                                    | LIQUID S 1.5       | ADD-ONS                                |
|-----------------|-------------------------------------------------------------------|--------------------|----------------------------------------|
| Capacity        | 171 US G (650 ℓ)                                                  | 396 US G (1,500 l) | -                                      |
| Spreading Width | Fixed width 79" (2 m)                                             |                    | Variable Width<br>79" - 236" (2 - 6 m) |
| Brine Pump      | 26 US G/min (100 l/min)                                           |                    | 53 US G/min (200 l/min)                |
| Control Unit    | EPOS 5                                                            |                    | EPOS 10, EPOS 30                       |
| Mounting        | Custom options available                                          |                    |                                        |
| Options         | Adjustable Storage Legs, Lifting Jacks, Pressure hose (10 m) with |                    |                                        |