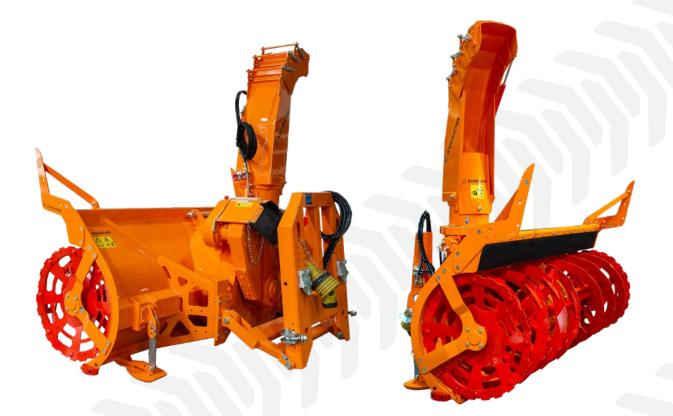

## **RIBBON BLOWER**

## KFS 750 - 1500, 2200, 2500

Designed for versatility, the KFS 750 excels across diverse carrier vehicles, boasting robust construction for unparalleled durability in demanding winter maintenance tasks. With impressive snow throwing reach up to 98 feet (30 meters), adaptable power choices, center-driven design, hydraulic chute rotation, replaceable wear plate, automated overload protection, and diverse chute selection, it ensures efficient and precise snow clearing with minimal maintenance.

|                        | KFS 750 - 1500                                                                                                                      | KFS 750 - 2200     | KFS 750 - 2500     |
|------------------------|-------------------------------------------------------------------------------------------------------------------------------------|--------------------|--------------------|
| Weight                 | 1,323 lbs (600 kg)                                                                                                                  | 1,698 lbs (770 kg) | 1,918 lbs (870 kg) |
| Clearing Width         | 59" (150 cm)                                                                                                                        | 87" (220 cm)       | 98" (250 cm)       |
| Clearing Height        | 43" (110 cm)                                                                                                                        |                    |                    |
| Cutting Auger Diameter | 30" (75 cm)                                                                                                                         |                    |                    |
| Power Requirements     | 80 - 140 HP (59 - 103 kW)                                                                                                           |                    |                    |
| Impeller Diameter      | 30" (75 cm)                                                                                                                         |                    |                    |
| Throwing Range         | 98' (30 m)                                                                                                                          |                    |                    |
| Туре                   | PTO or Hydraulic                                                                                                                    |                    |                    |
| Standard Features      | Centre Driven Design, Hydraulic chute rotation, Changeable Wear Plate,<br>Automatic Overload Protection, Wear Ring w/ Serrated Edge |                    |                    |
| Hitch Category         | 3 Point Hitch (Custom options available)                                                                                            |                    |                    |
| Options                | Larger Sizes Available, Custom colours, Chute options: Ejection, Telescopic,<br>Loading, Chute Extension                            |                    |                    |