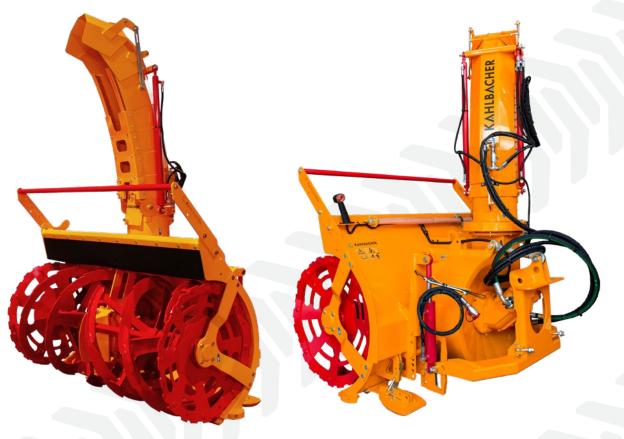

## **RIBBON BLOWER**

## KFS 750 L - 1350, 1500, 1800

KAHLBACHER KFS 750 L, a robust solution crafted to tackle even the most demanding snowclearing missions. Engineered as the older brother of the KFS 650, this machine boasts superior clearing capabilities while maintaining impressively low axle loads. Designed for reliability in the face of winter's challenges, the KFS 750 L stands as your unwavering partner for effortlessly cleaning snowy terrain.

|                        | KFS 750 L - 1350                                                                                                                    | KFS 750 L - 1500   | KFS 750 L - 1800   |
|------------------------|-------------------------------------------------------------------------------------------------------------------------------------|--------------------|--------------------|
| Weight                 | 1,113 lbs (505 kg)                                                                                                                  | 1,146 lbs (520 kg) | 1,191 lbs (540 kg) |
| Clearing Width         | 53" (135 cm)                                                                                                                        | 59" (150 cm)       | 71" (180 cm)       |
| Clearing Height        | 43" (110 cm)                                                                                                                        |                    |                    |
| Cutting Auger Diameter | 30" (75 cm)                                                                                                                         |                    |                    |
| Power Requirements     | 60 - 95 HP (45 - 71 kW)                                                                                                             |                    |                    |
| Impeller Diameter      | 26" (67 cm)                                                                                                                         |                    |                    |
| Throwing Range         | 98' (30 m)                                                                                                                          |                    |                    |
| Туре                   | PTO or Hydraulic                                                                                                                    |                    |                    |
| Standard Features      | Centre Driven Design, Hydraulic chute rotation, Changeable Wear Plate,<br>Automatic Overload Protection, Wear Ring w/ Serrated Edge |                    |                    |
| Hitch Category         | 3 Point Hitch (Custom options available)                                                                                            |                    |                    |
| Options                | Larger Sizes Available, Custom colours, Chute options: Ejection, Telescopic,<br>Loading, Chute Extension                            |                    |                    |