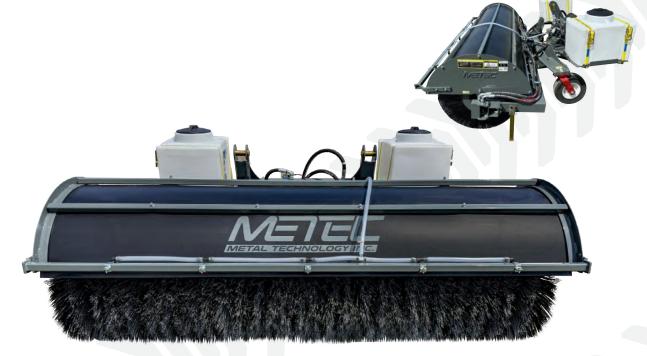

## HS 84, 96, 108

All-season attachment, designed to effortlessly clear various debris types like snow, gravel, and sand while safeguarding parking lots and roads. Made with high-quality wear-resistant polyurethane brushes and easy brush replacements. Maneuver effortlessly with semi-pneumatic caster wheels, and control debris with a 180-degree plastic cowling. Hydraulically adjust the brush angle for precision. Plus, it includes a wet kit with water tanks, a dust suppression spray bar, and a water pump for added convenience. Keep your outdoor spaces pristine year-round with this efficient attachment.

|                                | H\$84                                                                                                                                                                  | H\$96                | HS108         |
|--------------------------------|------------------------------------------------------------------------------------------------------------------------------------------------------------------------|----------------------|---------------|
| Weight                         | lbs (kg)                                                                                                                                                               | ~1,600 lbs (~726 kg) | lbs (kg)      |
| Clearing Width                 | 84" (213 cm)                                                                                                                                                           | 96" (244 cm)         | 108" (274 cm) |
| Clearing Width at $25^{\circ}$ | 76" (193 cm)                                                                                                                                                           | 87" (221 cm)         | 98" (249 cm)  |
| Overall Width                  | 89" (226 cm)                                                                                                                                                           | 101" (257 cm)        | 113" (287 cm) |
| Overall Height                 | 45" (114 cm) with water tanks                                                                                                                                          |                      |               |
| Swing Angle                    | 25°                                                                                                                                                                    |                      |               |
| Туре                           | Hydraulic                                                                                                                                                              |                      |               |
| Brush Diameter                 | 32" (80 cm)                                                                                                                                                            |                      |               |
| Standard Features              | PU cowling, Parking legs, Poly steel combination brushes, semi-pneumatic casters, wet kit and x2-26 G (98 ℓ) water tanks                                               |                      |               |
| Hitch Category                 | Volvo/ISO23727 Wheel Loader, Skid Steer Quick Attach, John Deere Hook and<br>Pin, Case backhoe Loader Pattern, Kubota 4 Point front hitch<br>(other hitches available) |                      |               |