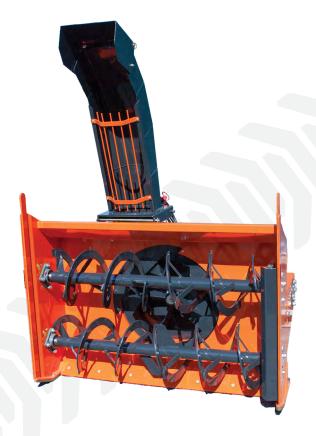

## HDSB60

This heavy-duty double auger snowblower can fit any tractor over 60 HP. It's ideal for routine snow removal tasks, especially for loading trucks during snow clearing operations. It can withstand the toughest winters and large snowfalls. AR 400 skid shoes and cutting edges mean the blower will get even the toughest jobs done. Direct drive chute reduces the number of moving parts. The double-auger design, equipped with a four-blade impeller, allows you to cut through big snowbanks without any problems.