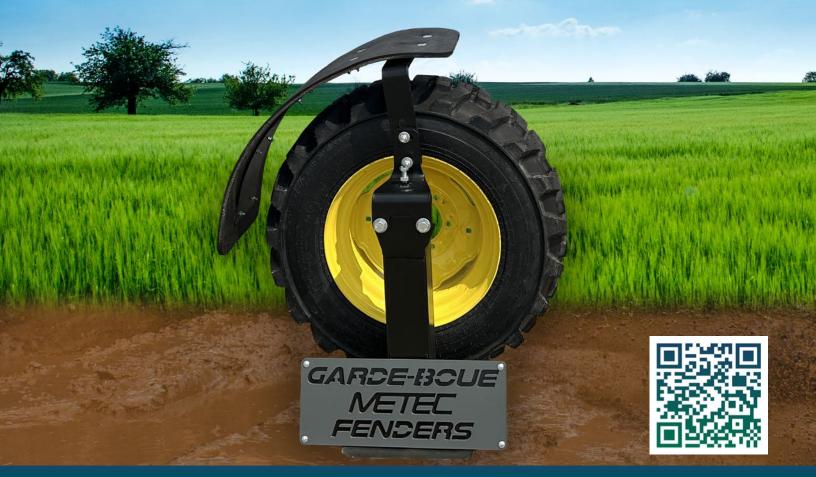

## METEC FENDERS MAKE YOUR OWN PATH

Our ultra-durable, half-inch belted rubber and powder-coated heavy-duty steel components are designed to withstand even the toughest conditions so you can tackle your toughest tasks. With our custom design, you can be sure of a perfect fit for your tractor model every time. **Make your own path!** 

## CONTACT US

Visit our website at www.metec.ca/fenders or contact us at sales@metec.ca or 613-678-3957

**BUILT TO LAST!**