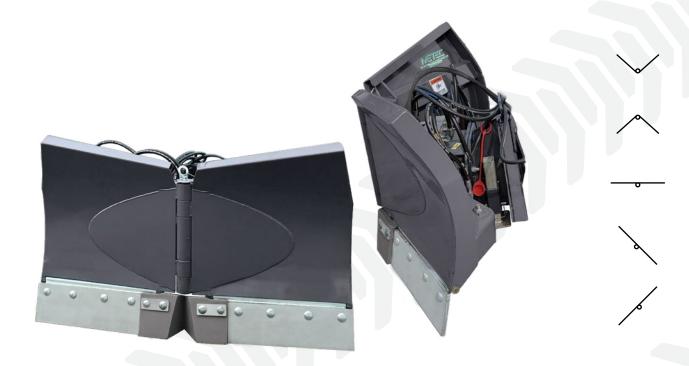

## FVPC47

METEC Compact Folding V Plow, perfect for navigating tight spaces with ease. Built with AR 400 cutting edges and adjustable skid shoes for durability and adaptability. Offering five blade positions for versatile snow management, it operates with just two hydraulic circuits. With four independent trip edges and hydraulic shock absorption, it ensures stability and smooth operation, even when encountering obstacles. Crafted with a durable polyurethane nose piece and rubber compression springs for long-lasting performance.