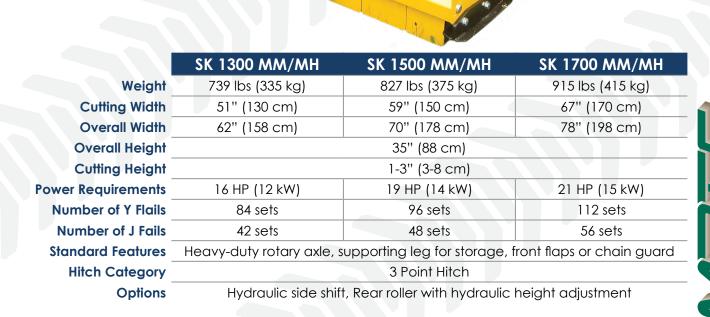

## SK 1300, 1500, 1700 MM/MH

As the name implies, this mower will make your life easier. It can be operated hydraulically or mechanically and mounted at the front or the rear. With the hydraulic side shift, you can easily move the mower left and right without leaving the cab. (optional) The hydraulic rear roller rides on the ground and adjusts the cutting height as you go. Thanks to the rubber skirt, front flaps, or chain guard, you won't have to worry about projecting gravel everywhere. Also included are anti-scalping skid pans, a bottom blade to ensure even mulching. Supporting legs for hassle-free storage.