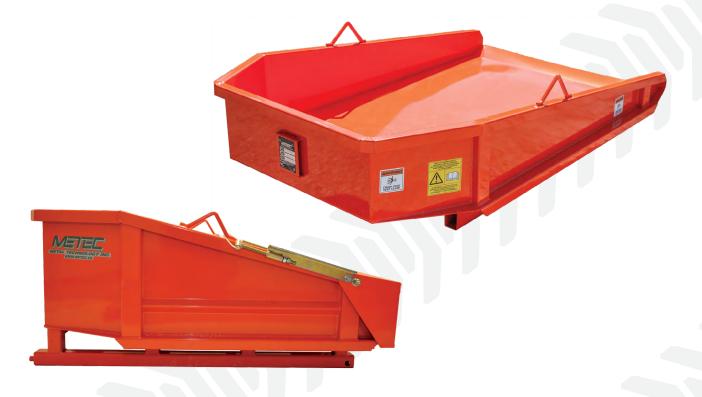

## DB 33, 48, 75, 99, 100

This dump body is specifically engineered and customized for your tractor and needs. Designed to work with a rear-mounted drop or broadcast spreader. With a capacity that is up to three times higher than a rear spreader, this dump box allows you to go longer distances between refills. The joints are fully welded to prevent rust. Powder-coated for protection against any type of corrosion. A water tank can easily be mounted and secured with a strap. The perfect way to safely carry salt, sand, tools, and machinery.

|                          | DB33                                                                 | DB48                          | DB75                          | DB99                  | DB100                         |
|--------------------------|----------------------------------------------------------------------|-------------------------------|-------------------------------|-----------------------|-------------------------------|
| Capacity                 | ~1/2 cu yd<br>(382 <b>ℓ</b> )                                        | ~1/4 cu yd<br>(573 <b>ℓ</b> ) | ~1/2 cu yd<br>(382 <b>{</b> ) | ~1/4 cu yd<br>(573 ℓ) | ~7/8 cu yd<br>(670 <b>{</b> ) |
| Weight                   | 230 lbs (104 kg)                                                     | 340 lbs (154 kg)              | 250 lbs (113 kg)              | 295 lbs (134 kg)      | 315 lbs (143 kg)              |
| Overall Width            | 38.5" (90 cm)                                                        | 43" (109 cm)                  | 43" (109 cm)                  | 42" (107 cm)          | 50" (127 cm)                  |
| Overall Height           | 22.5" (57 cm)                                                        | 21" (53 cm)                   | 16" (40.6 cm)                 | 20" (51 cm)           | 22" (56 cm)                   |
| Overall Length           | 50" (127 cm)                                                         | 62" (157.5 cm)                | 67" (170 cm)                  | 66" (168 cm)          | 68" (173 cm)                  |
| Steel Gauge              | 11 Gauge                                                             |                               |                               |                       |                               |
| <b>Standard Features</b> | Powder coated, Mild Steel                                            |                               |                               |                       |                               |
| Options                  | Custom designed to fit your tractor and application, Stainless Steel |                               |                               |                       |                               |
|                          |                                                                      |                               |                               |                       |                               |