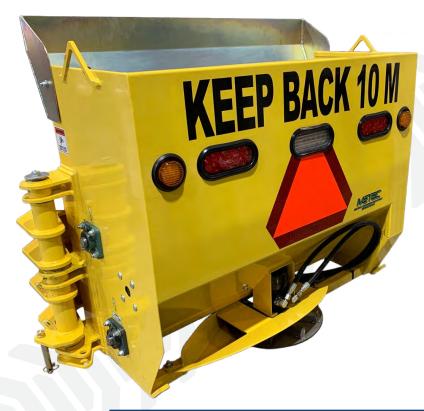

## **BROADCAST SANDER**

## BC 44, 60

Looking to cover sidewalks, pathways, roadways, and parking areas? This spreader is for you! Broadcast sand or salt from 3' to 25' (91-762 cm). The engineered stainless-steel spinner ensures the material is spread evenly across the whole surface. You can also adjust the spread based on your working area. Equipped with turn signals and backup lights for safety. Because it's hydraulically driven, the sander is very easy to install and operate. The three-point hitch or skid steer mount ensures it'll fit on most tractors.

|                           | BC44                                                                            | BC60                      |
|---------------------------|---------------------------------------------------------------------------------|---------------------------|
| Capacity                  | 1/2 cu yd (382 <b>l</b> )                                                       | 3/4 cu yd (573 <b>ℓ</b> ) |
| Weight                    | 460 lbs (209 kg)                                                                | 554 lbs (251 kg)          |
| Overall Width             | 44" (112 cm)                                                                    | 60" (152 cm)              |
| Overall Height            | 36" (92 cm)                                                                     |                           |
| Impeller Diameter         | 14" (36 cm)                                                                     |                           |
| <b>Spreading Distance</b> | 3-25' (91-762 cm)                                                               |                           |
| <b>Power Requirements</b> | 40 HP (30 kW)                                                                   |                           |
| Туре                      | Hydraulic Driven                                                                |                           |
| <b>Standard Features</b>  | Lights, Mount for storage legs                                                  |                           |
| Hitch Category            | CAT I or CAT II                                                                 |                           |
| Options                   | Rear LED working lights, Tarp/Cover, Storage legs, Spill protector/<br>enhancer |                           |